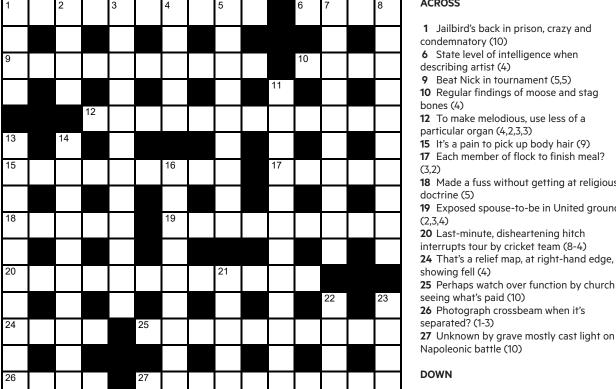

### **CROSSWORD**

# No 17,431 Set by AARDVARK

#### **ACROSS**

- 10 Regular findings of moose and stag
- 12 To make melodious, use less of a
- 15 It's a pain to pick up body hair (9) 17 Each member of flock to finish meal?
- 18 Made a fuss without getting at religious
- 19 Exposed spouse-to-be in United ground
- 20 Last-minute, disheartening hitch interrupts tour by cricket team (8-4) 24 That's a relief map, at right-hand edge.

- 27 Unknown by grave mostly cast light on
- 1 Court members, when Wimbledon final often held, swapping sides (4)
- 2 One's banged part of femur driving northwards (4)
- 3 Having aimed to diversify, Stuart passes college course? (5,7)
- 4 How's your father? Not bad, getting through that upset (5)
- 5 Alliance outwardly Green when getting in fuel (9) 7 Courteous still around training college
- (10)
- 8 Bike hired to trail right up a one in four
- 11 Possibly Danish blue vessel that's used in kitchen? (12)
- 13 One might come down with this yellow flower, a sign of affection (7,3)
- 14 Large body of water developing leakage blocked by Nevil (4.6)
- 16 Ice ran out for the liqueur (9)
- 21 Crime is discovered in the building (5) 22 Against hand lotion, in essence,
- repeatedly (4) 23 Car entrepreneur to live somewhere
- Antipodean (4)